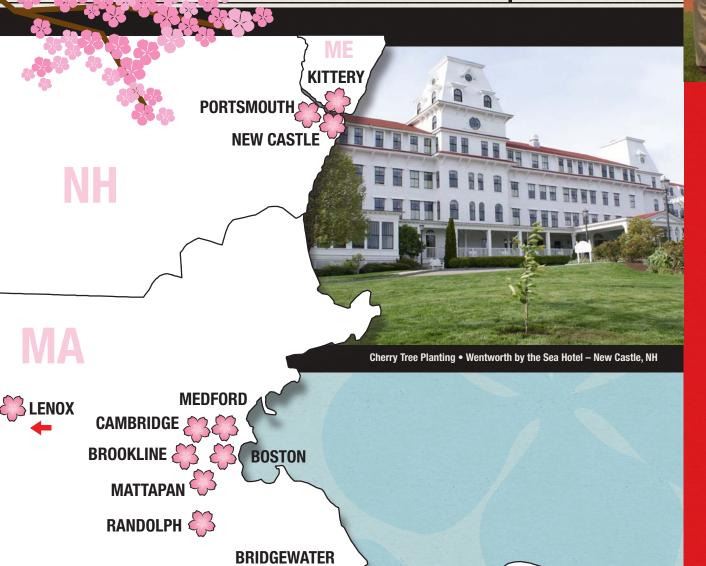

# CHERRY TREE PLANTINGS APRIL - JULY 2012

3

FAIRHAVEN

**Coming Soon** 

**CENTRAL FALLS** 

**WOONSOCKET** 

PAWTUCKET

PROVIDENCE 🔍

### Massachusetts

Boston Charles Taylor School, Mattapan Fenway Park Public Garden Museum of Fine Arts

Bridgewater Bridgewater State University

Brookline Brookline High School Lawrence School Lincoln School

Cambridge Harvard University

Fairhaven Whitfield-Manjiro Friendship House

Lenox Tanglewood

Medford Japanese Language School @ Medford High School

Randolph Boston Higashi School

### **New Hampshire/Maine**

Kittery, ME Portsmouth Naval Shipyard

New Castle, NH Wentworth by the Sea Hotel

Portsmouth, NH Strawbery Banke Museum