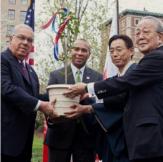

CENTENNIAL CELEBRATION OF THE GIFT OF TREES

Cherry Tree Presentation • Fenway Park