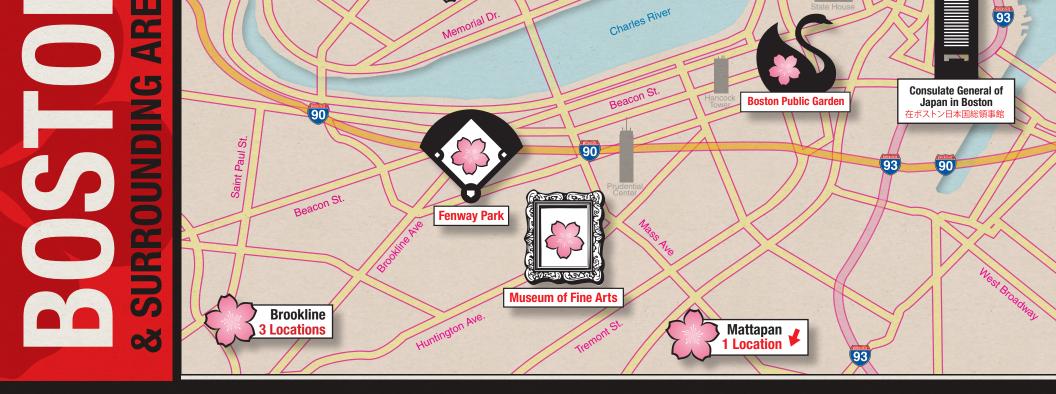

# CHERRY TREE PLANTINGS APRIL - JULY 2012

3

FAIRHAVEN

**Coming Soon** 

**CENTRAL FALLS** 

**WOONSOCKET** 

PAWTUCKET

PROVIDENCE 🔍

### Massachusetts

Boston Charles Taylor School, Mattapan Fenway Park Public Garden Museum of Fine Arts

Bridgewater Bridgewater State University

Brookline Brookline High School Lawrence School Lincoln School